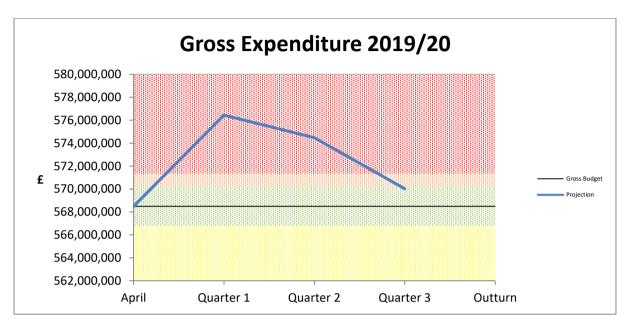

# 4. Revenue Monitoring 2019/20 Budget - Overall Position

- 4.1 The projected revenue forecast for the year at Quarter 3, shows a potential overspend of £1.532m (0.27%) on a gross budget of £568.489m (net £213.839m). The forecast year end position for the Council is revised each Quarter (monthly for Directors) and reported using the graph below. The area of the graph banded green shows the extent of variance from the budget that can be seen as reasonable given the size and complexity of the Council's budget. At Quarter 3, the projected year end overspend of £1.532m is falling within the green banding as shown in Graph 1 below.
- 4.2 Management action is continuing in order to bring the outturn position into balance.

# Graph 1: Projected Outturn Variance to Gross Budget

4.3 The projected overspend of £1.532m for 2019/20 is presented below and analysed in more detail within Appendix 1.

| Service Area                    | Revised<br>Budget<br>£'000 | Forecast<br>Outturn<br>£'000 | (Under) /<br>Overspend<br>£'000 | RAGY<br>Classification |
|---------------------------------|----------------------------|------------------------------|---------------------------------|------------------------|
| Adult Services                  | 107,641                    | 108,621                      | 979                             | G                      |
| Central DSG                     | -                          | -                            | -                               | G                      |
| Children's Services             | 49,840                     | 55,102                       | 5,263                           | R                      |
| Corporate Budgets               | (5,105)                    | (13,530)                     | (8,425)                         | Y                      |
| Finance, Governance & Assurance | 2,780                      | 2,643                        | (137)                           | Y                      |
| Legal & Democratic Services     | 506                        | 546                          | 41                              | G                      |
| Place                           | 57,870                     | 61,445                       | 3,575                           | R                      |
| Strategic Management Board      | (14)                       | (226)                        | (212)                           | Y                      |
| Workforce & Transformation      | 321                        | 770                          | 449                             | R                      |
| Total                           | 213,839                    | 215,371                      | 1,532                           | G                      |